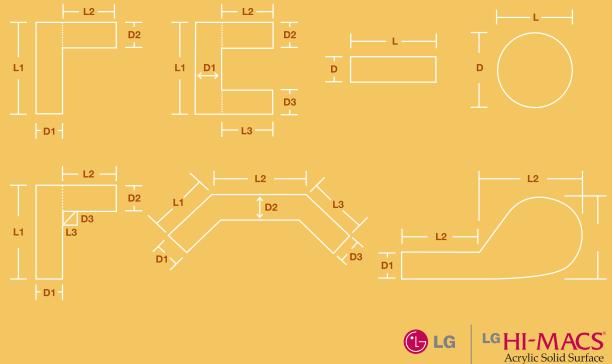

• Measure the dimensions of each section in inches; both the length and depth

- Multiply: Length x Depth to get the area of each section
- Add each area to get total square inches then divide by 144 to get total sq. ft.