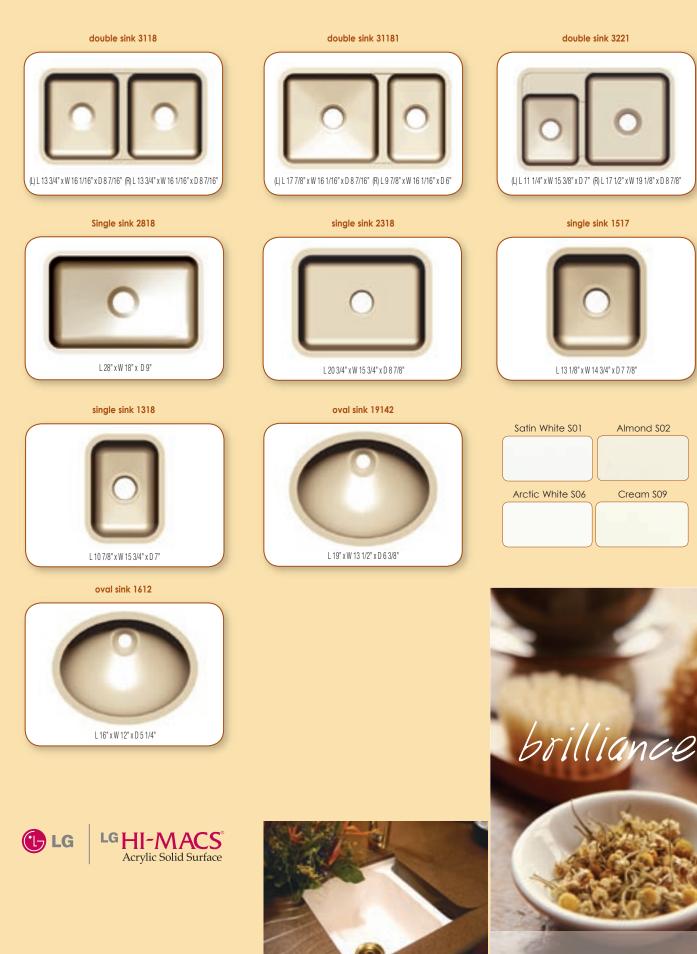

primal force of nature. I-I-I-I-I

Unparalleled elegance. The new LG HI-MACS Volcanics Collection brings a unique beauty to kitchens across America. Volcanoes are nature's catalyst for rebirth, and using LG HI-MACS Volcanics will ensure your kitchen's elegance for years to come. The breathtaking color palette is inspired by the paradoxical beauty of volcanic activity near and far: Hawaii, Papua New Guinea, the Greek Isles. The Volcanics Collection attains the performance of all LG HI-MACS products, backed by the only 15-year warranty in the industry. A dazzling selection when only the best will do.

and and a second second











Tambora VE 03

Metis VN 04







Merapi VB 08

\* Colors have unique qualities. Printed representation of colors may vary from actual samples.



### sinks



### How to care for the countertops you'll love.

From renegade paring knives to busy lifestyles—LG HI-MACS is made to withstand life. In fact, no special cleaning products are needed to keep your countertop looking great day in, day out. But like all fine materials, damage may occur if your countertop is mistreated. To help prevent this from happening, we've outlined a few simple ways to be sure your countertop maintains its original elegance and beauty for years to come.

**Normal cleaning** only requires a damp cloth and a mild cleanser. If you've chosen a matte finish, you can use an abrasive cleaner like Ajax or Comet. If you do use an abrasive cleaner, we recommend periodically cleaning the entire surface in a circular motion to maintain uniformity. Avoid using strong acidic cleans