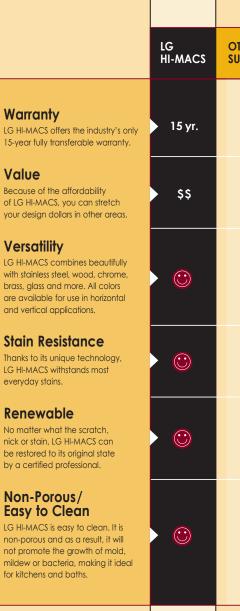

### See For Yourself Why You Should Choose LG HI-MACS Solid Surface

| THER SOLID<br>JRFACE | PLASTIC<br>LAMINATE | GRANITE  | SYNTHETIC<br>STONE | TILE   |
|----------------------|---------------------|----------|--------------------|--------|
| 10 yr.               | -                   | -        | 10 yr.             | -      |
| \$\$\$               | \$                  | \$\$\$\$ | \$\$\$             | \$\$\$ |
| ۲                    | ۲                   | ۲        | ۲                  | 8      |
| ۲                    | 8                   | ۲        | ۲                  | ۲      |
| ۲                    | 8                   | 8        | 8                  | ۲      |
| ۲                    | ۲                   | ۲        | ۲                  | 8      |