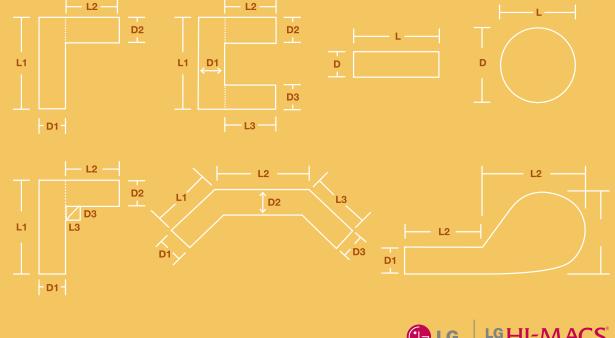

• Measure the dimensions of each section in inches; both the length and depth

- Multiply: Length x Depth to get the area of each section
- Add each area to get total square inches then divide by 144 to get total sq. ft.